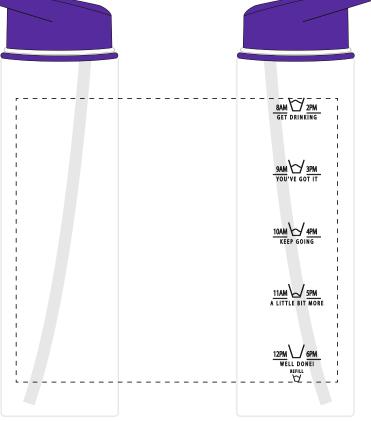

## **PRINT LAYOUT**

LOGOS WILL BE DIRECTLY OPPOSITE

LOGOS WILL NOT BE DIRECTLY OPPOSITE



| Please check the following are correct                                                                                                                                                                                                                                                                                                                                                                                                                                                                        |
|-----------------------------------------------------------------------------------------------------------------------------------------------------------------------------------------------------------------------------------------------------------------------------------------------------------