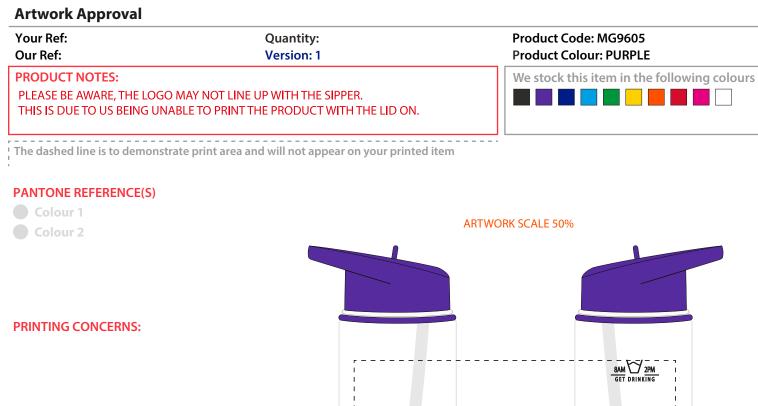

## **PRINT LAYOUT**

LOGOS WILL BE DIRECTLY OPPOSITE

LOGOS WILL NOT BE DIRECTLY OPPOSITE

| Please check the following are correct                                                                                                                                                                                                                                                                                                                                                                                                                                                                        |
|---------------------------------------------------------------------------------------------------------------------------------------------------------------------------------------------------------------------------------------------------------------------------------------------------------------------------------------------------------------------------------------------------------------------------------------------------------------------------------------------------------------|
| QUANTITY 🥜 CORRECT PRODUCT and PRODUCT COLOUR 🥜 PRINT SIZE and POSITION 🥜 PRINT COLOUR 🔗 SPELLING, PHONE NUMBERS, EMAILS and WEBSITES 🔗                                                                                                                                                                                                                                                                                                                                                                       |
| Any special print requirements must be advised at approval stage, however a new visual may have to be done and approved which may affect the lead time. We may at times advise you of our concerns with regard to the print or print colour on the pdf proof - if approval is given this is unfortunately at your own risk. If a photograph is required of the item this may be chargeable and this is quite often done on day of despatch and could delay your order if approval isn't received immediately. |